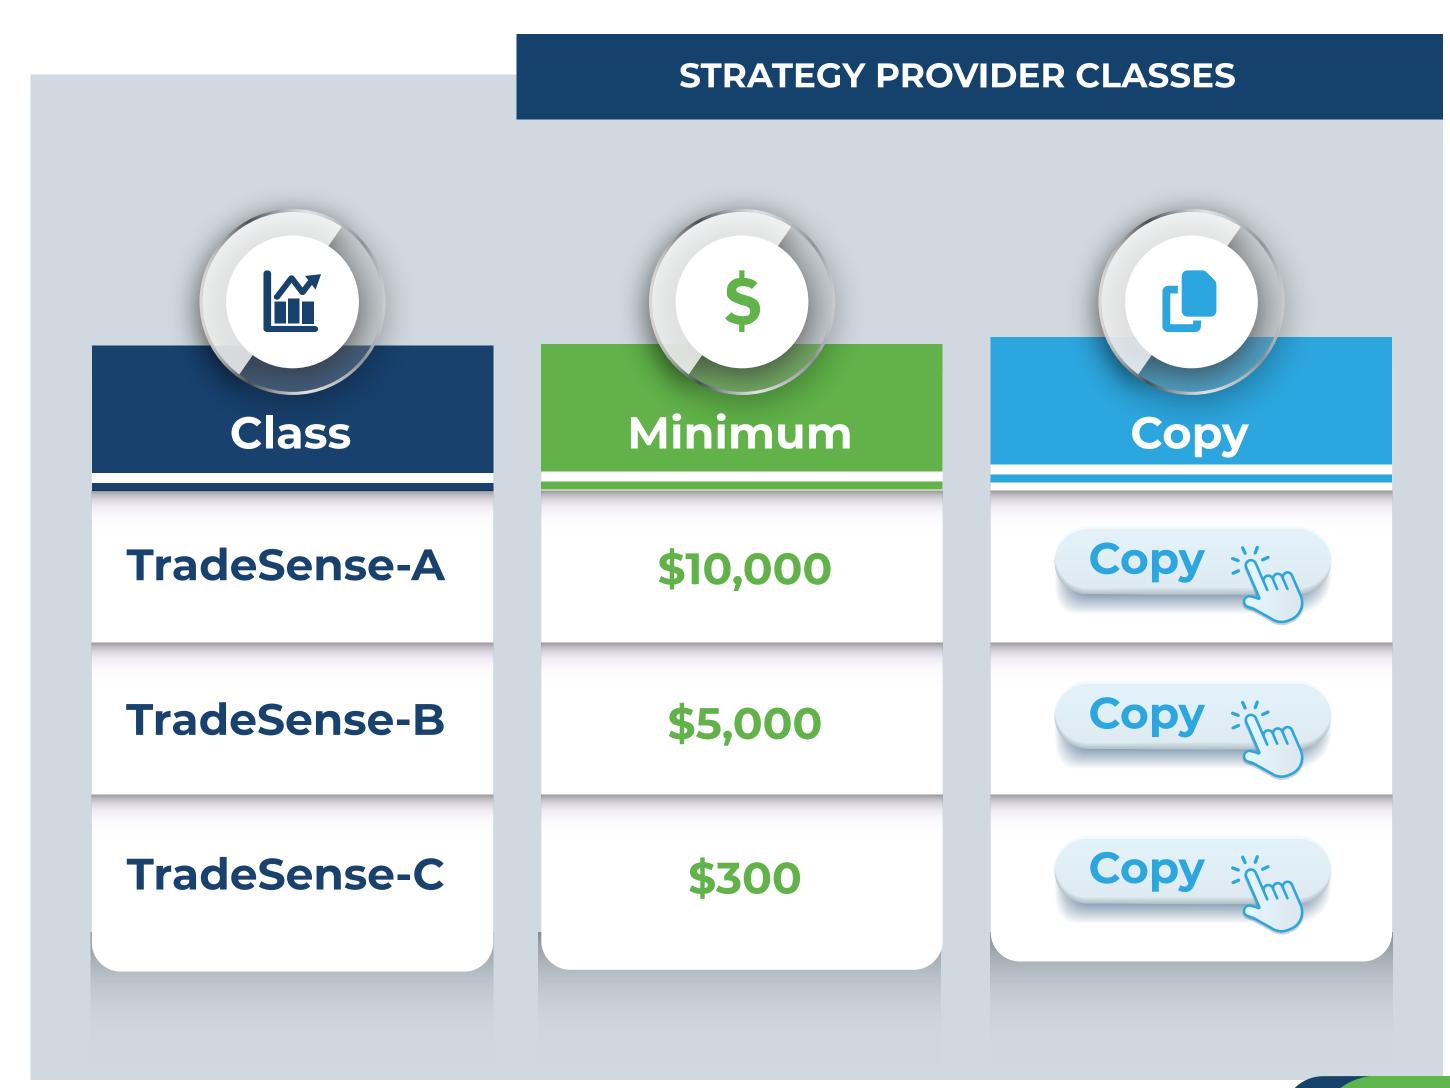

# **HOW TO START INVESTING ACCOUNT SET-UP** TRANSFER FUNDS Deposit a Minimum of \$300 First setup an account into your trading account. with your forex broker **FLEXIBLE INVESTING COPY US** Top Up your account with a Minimum of \$30 anytime You can access our Investment Account on the platform and and access your profits at copy our account. regular intervals.