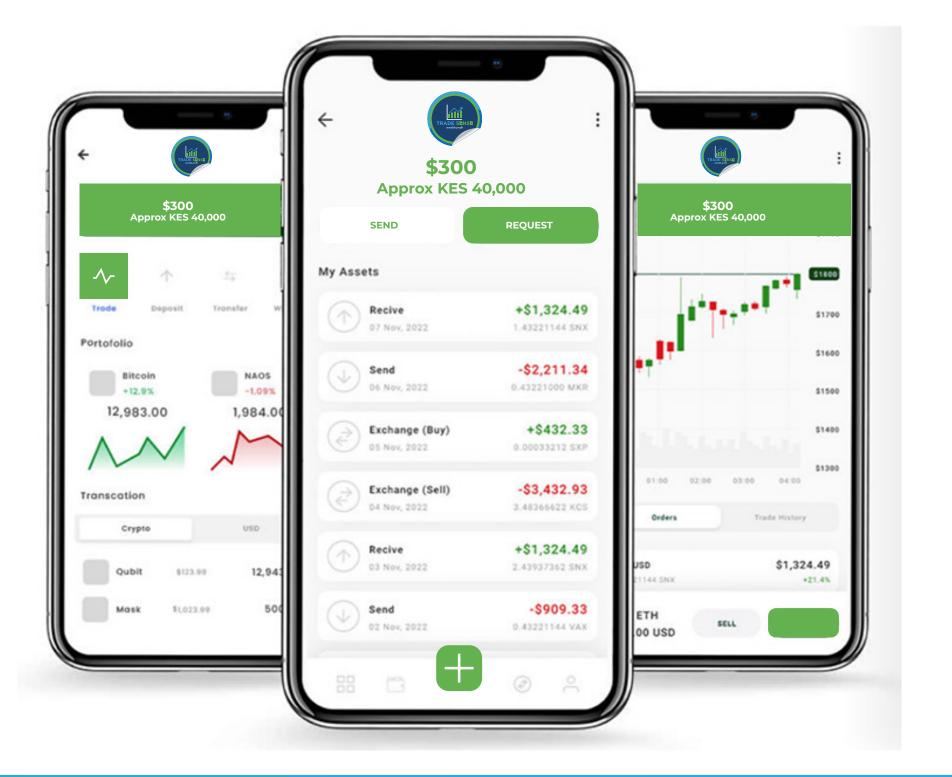

# **HOW TO START INVESTING ACCOUNT SET-UP** TRANSFER FUNDS Deposit a Minimum of \$300 First setup an account into your trading account. with your forex broker **FLEXIBLE INVESTING COPY US** Top Up your account with a Minimum of \$30 anytime You can access our Investment Account on the platform and and access your profits at copy our account. regular intervals.