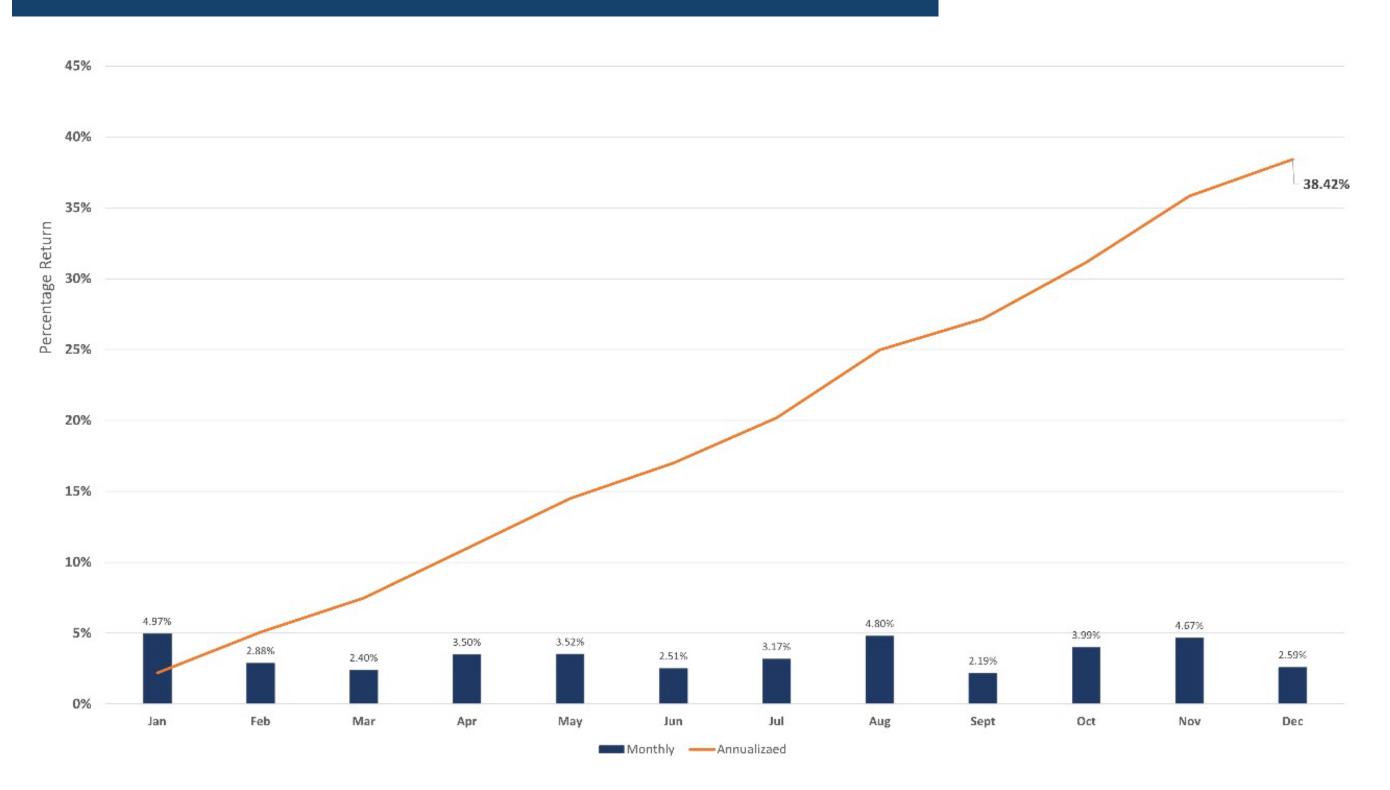

### **FUNDS PERFORMANCE**

\*NB: All fees has been deducted from the above Investment Return including the Capital Gain Tax of 15%\*

\*NB: Past Performance is Not Indicative of Future Results\*